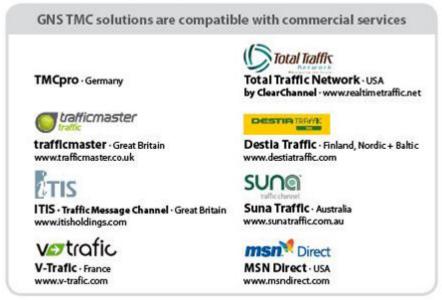

Compatible with CTFPND-6

Scope of supply : 1x GNS TrafficBox RDS TMC receiver 1x Antenna with 2.5mm jack connector

This TMC receiver can also be used to receive commercial Pay-TMC-services. But please keep in mind that your GPS/TMC-software also needs to support the service you want to use.